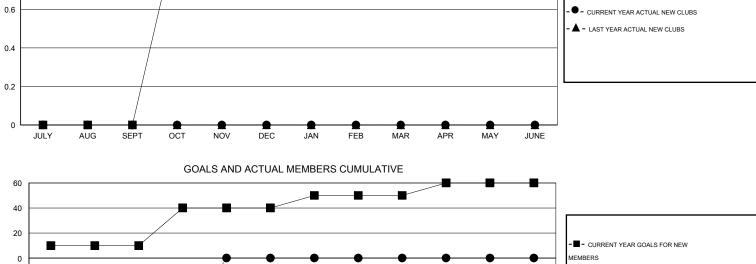

## Gary Wong LOCATION OREGON $\mathsf{GMT} \; \mathsf{CA} \; 1$ GMT: Clubs Members RESULTS FOR 2014-2015 RESULTS FOR 2014-2015 NEW CLUB NEW CLUBS DROPPED NET NEW MEMBER CHARTER AND DROPPED NET QUARTER QUARTER GOAL CLUBS GAIN/LOSS GOAL NEW MEMBERS MEMBERS GAIN/LOSS ADDED 0 0 0 0 10 23 63 -40 JULY/AUG/SEPT JULY/AUG/SEPT 0 0 0 30 4 17 -13 1 OCT/NOV/DEC OCT/NOV/DEC 0 0 0 0 10 0 0 0 JAN/FEB/MAR JAN/FEB/MAR 0 0 0 0 10 0 0 0 APR/MAY/JUNE APR/MAY/JUNE GOALS AND ACTUAL NEW CLUBS CUMULATIVE 1 0.8 - CURRENT YEAR GOALS FOR NEW CLUBS 0.6 CURRENT YEAR ACTUAL NEW CLUBS

- - - CURRENT YEAR ACTUAL MEMBERS

| ηL |      |     |      |     |     |     |     |     |     |     |     |      |
|----|------|-----|------|-----|-----|-----|-----|-----|-----|-----|-----|------|
| ,  |      |     |      |     |     |     |     |     |     |     |     |      |
|    | JULY | AUG | SEPT | OCT | NOV | DEC | JAN | FEB | MAR | APR | MAY | JUNE |